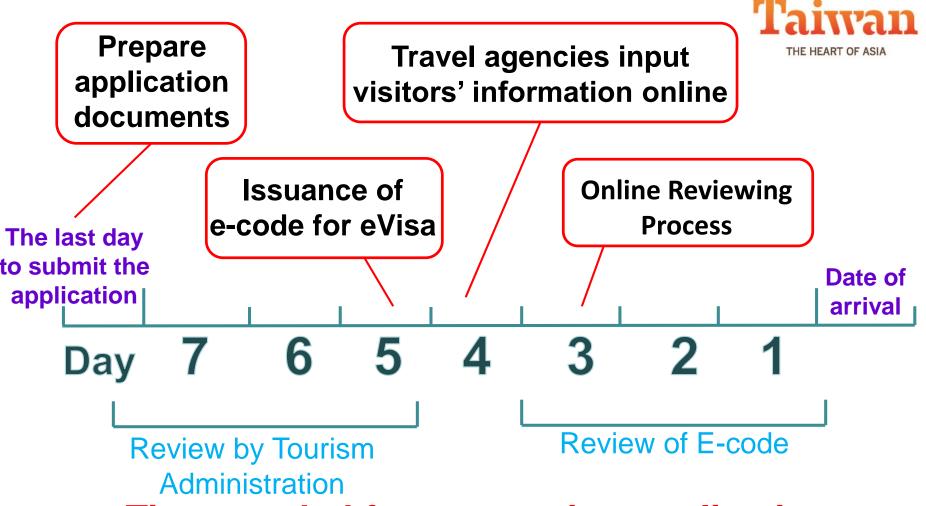

### Time needed for processing applications

(Submit the Application before 7 working days Application submitted exactly 7 working days or less than 7 days will not be processed)

### How to apply?

Prepare application documents (Review by Representative office)

Review by
Tourism
Administration

Issuance of approval document and E-code for e-Visa

Input visitors' information online and Fill out e-Visa form

Printout e-Visa