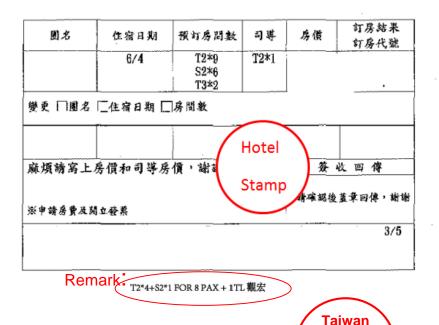

### - Hotel booking reference and confirmation

Travel Agency

Seal

VAR-05-2019 TUP 05:56 PV 05-00-15:15:09

Please provide booking reference for each days

- 1. Hotel's name and seal must be included the hotel seal must clear
- 2. Please remark or mention the "number of room" and "room type" are booked for those who apply for GuanHong visa.
- It can be handwriting, kindly write it on the bottom part of the booking reference.
- 3. Person who writes the remark please stamp company seal beside it.