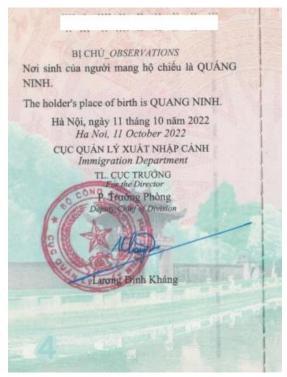

### Passport scan

6. Passengers holding new passports, please also scan the page that shows the birthplace or Citizen ID card of the passenger in the same file with Passport Scan of the whole group.

For passengers under 18 years old, please attach their birth certificates