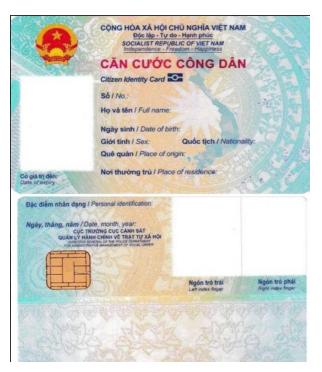

### Passport scan

6. Passengers holding new passports, please also scan the page that shows the birthplace or Citizen ID card of the passenger in the same file with Passport Scan of the whole group.

For passengers under 18 years old, please attach their birth certificates