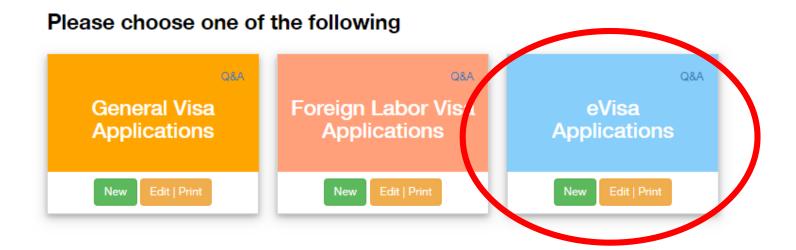

### How to apply?

Prepare application documents (Review by Representative office)

Review by
Tourism
Administration

Issuance of approval document and E-code for e-Visa

Input visitors' information online and Fill out e-Visa form

Printout e-Visa

Issuance of approval document (no E-code will be given)

Process hard copy multiple entry visa at TECO/TETO Office