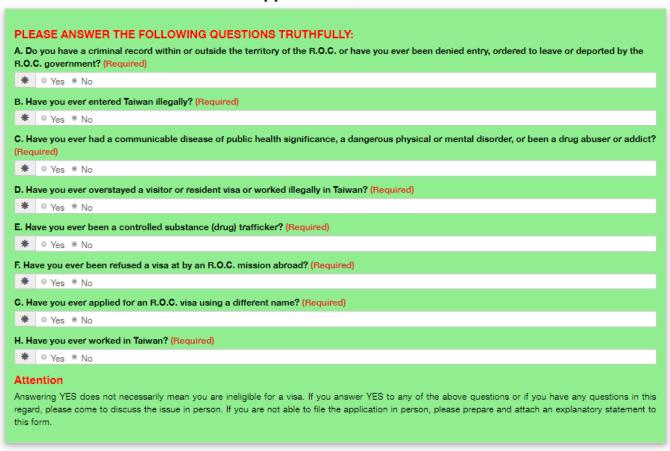

#### Total 9 □

- \* Do not simply delete any boxes or option in the form
- \* Tick on the appropriate boxes

Project for Simplifying Visa Regulations for High-end Group Tourists from Southeast Asian Countries

| a | Δη                      | olication date:                                                    | MM DD YY                                                                                             |  |
|---|-------------------------|--------------------------------------------------------------------|------------------------------------------------------------------------------------------------------|--|
| 1 | Category                | ☐ Escorted tour                                                    | IVEVI DD 11                                                                                          |  |
|   | cutegory                | ☐ Incentive tour                                                   |                                                                                                      |  |
|   |                         | ☐ Fly Cruise tour                                                  |                                                                                                      |  |
|   | Name of the designated  |                                                                    | <b>Company</b> \                                                                                     |  |
|   | travel agency or the    |                                                                    | 1                                                                                                    |  |
|   | corporation (Chinese    |                                                                    | Seal                                                                                                 |  |
|   | and English)            | Responsible                                                        | person signature                                                                                     |  |
|   |                         | (Type in block letters w                                           |                                                                                                      |  |
|   | Itinerary name          |                                                                    |                                                                                                      |  |
|   | Duration                | From MM DD YY                                                      | to MM DD YY                                                                                          |  |
|   |                         | day(s) night(s)                                                    | in total                                                                                             |  |
|   | Required documents      | ☐ Tourists passports cd☐ Itinerary (☐ Registinternational cruise 1 | eadix 3 for the example) pies(totalpassports) tration certification of iners required for fly cruise |  |
|   |                         |                                                                    | ting the designated travel<br>ization certificate of the                                             |  |
|   |                         | ☐ Affidavit of the Taiw<br>Appendix 5 for the e                    | 0 ) \                                                                                                |  |
|   |                         | ☐ Tour organizing ager<br>contract                                 | ncy and reception travel agency                                                                      |  |
|   |                         | □ Passenger round-trip<br>reservation record                       | ticket and accommodation                                                                             |  |
|   | Name of the Taiwan trav |                                                                    |                                                                                                      |  |
|   |                         | (Type in block                                                     | letters with the company seal)                                                                       |  |
|   | Company address:        |                                                                    |                                                                                                      |  |
|   | Contact person:         | /                                                                  | <b>T</b> . •                                                                                         |  |