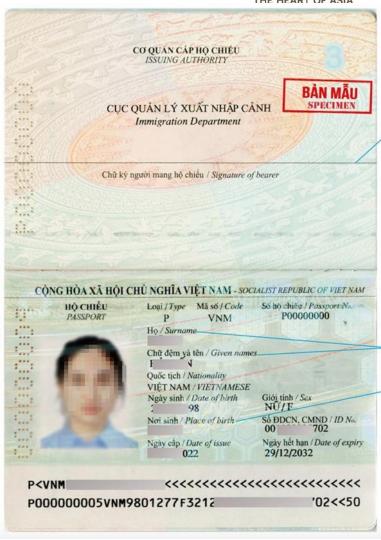

### Passport scan

Please provide passport scan of each tourist who apply for GuanHong visa:

- 1. All passports must be in the same format and size (as image 1)
- 2. The order arrangement must be the same with Tourist List and Excel Name List.
- 3. Please make sure all the passport scans are clear and in color.
- 4. Please scan all the passport in 1 PDF file.
- 5. Each passport expiry date must be more than 6 months

### Required document 9/10

### Passport scan

6. Passengers holding new passports, please also scan the page that shows the birthplace or Citizen ID card of the passenger in the same file with Passport Scan of the whole group.

For passengers under 18 years old, please attach their birth certificates