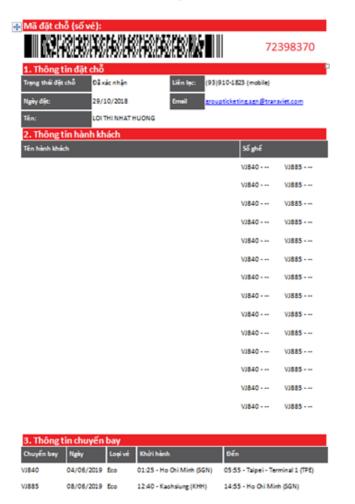

### Round trip flight ticket-booking reference

Booking reference must consists of

- Tourist name
- Flight details
- 3. Booking reference number
- 4. Letterhead of Airlines Company or Airlines company's seal
- In case the arrangement of the list is different from Tourist List please highlight and list down the number according to the order arrangement in passport scan (number can be handwriting)